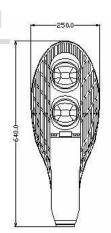

### **PECIFACATION**

| Voltage                   | AC 85V - 265V                |
|---------------------------|------------------------------|
| PFC                       | >0.95                        |
| Power Consumption         | 50 x 2                       |
| LED Type                  | CREE or SensLights           |
| LED Q'TY.                 | 2                            |
| Minimum luminous flux(lm) | 9000 lm                      |
| Luminous Efficiency       | >70 lm/w                     |
| Operating Temperature     | - 30°C~85°C                  |
| Safety Type               | IP65                         |
| Material                  | Lamp Body Material: Aluminum |
| Pcs carton                | 1                            |
| Products size(cm)         | 640.0 × 115.0 × 250          |