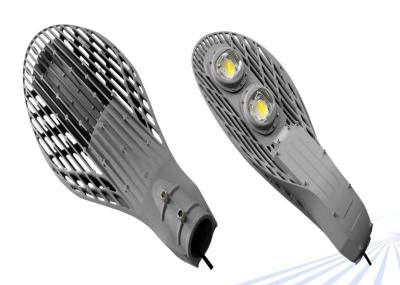

# SLED9004B100-02LED Street Lighting CL2 series

# **Appearance parameters of Led Street light CL2 series**

Lamp Body Material: Aluminum

Color of lamp shell: Gray